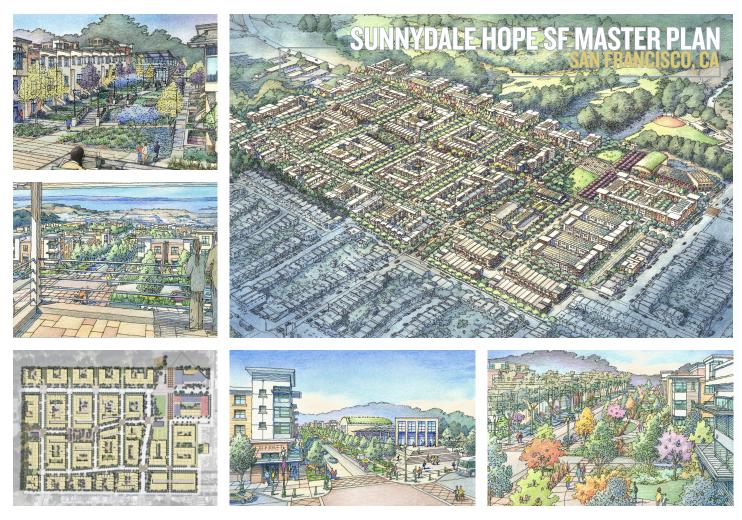

## Dramatic Transformation of Public Housing in Visitacion Valley

The Sunnydale community, originally built as a visionary housing solution for wartime ship builders, is now a dilapidated assembly of disconnected buildings. Its leftover spaces are difficult to police and difficult to access. The new Sunnydale will be redeveloped incrementally to create a network of streets that connect with the surrounding neighborhood; create a variety of housing types for a mix of incomes and provide carefully scaled park spaces and recreational opportunities lined with public facilities. Principles of sustainable "green" development for the neighborhood and greater community will be integral to this transformation into a mix of uses typical of other San Francisco neighborhoods, including housing, services, community facilities, open space, and neighborhood-serving retail.

Sunnydale HOPE SF Master Plan's application for LEED ND Stage 1 certification has been approved by the US Green Building Certification Institute. It is the first submission in the US and one of the first three submitted in the world. The certification level is Gold.

## **Design Features**

- Replacement of Housing Authority units plus added for sale & for rent affordable units
- Reintegration into surrounding community
- Provide a range of community services including retail, recreational and supportive
- Private outdoor space for units

## **Green Features**

- Approved LEED for Neighborhood Development Gold Plan
- Sustainable green design with green streets, water management & open space
- Accessible community w/ access to healthy food & gardens
- Transit Supportive Development